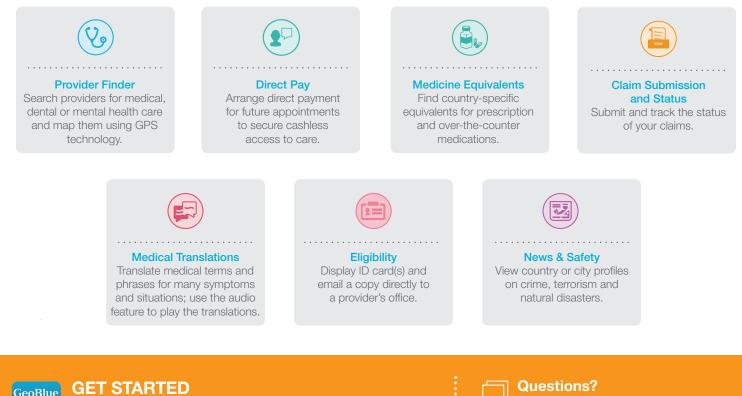

## **FEATURES**

Download the free app and log in using your username and password from **www.geobluestudents.com** or register as a new user through the app using information from your ID card.

Outside the U.S.: **+1-610-263-2847** Toll-Free Within the U.S.: **1-844-268-2686** (collect calls accepted)